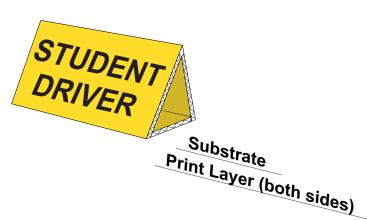

## **Description:**

Corrugated Plastic Toppers are made from Coroplast, a high-quality polypropylene twin-wall profile sheet, making them lighter in weight and easy to transport. Copolymer resin is used to help increase impact and low temperature performace. Copolymer resin is also used to maintain the ability for the sheets to be flexed an unlimited number of times without breaking. The four powerful magnets that are included are tested at speeds up to 65 MPH. You should not use the car topper in severe weather.

## **Specifications:**

**SUBSTRATE**: 4.0 ml Corrugated Plastic coroplast

PRINT LAYER: Printed with UV Stable Eco-solvent ink

MOUNTING: 4 High Strength magnets

· Tested up to 65 mph